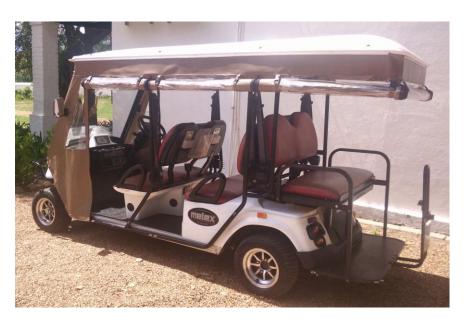

## Melex Electrovehicles Road Legal Golf Car

ECC approved road legal version of our LWB Golf 4+2 seater vehicle featuring a 5kW AC drive and all additional safety features allowing road legal use, ideally suited to estates, small towns and dense or low-speed urban areas where golfers wish to use a vehicle for both golf and on-road use.